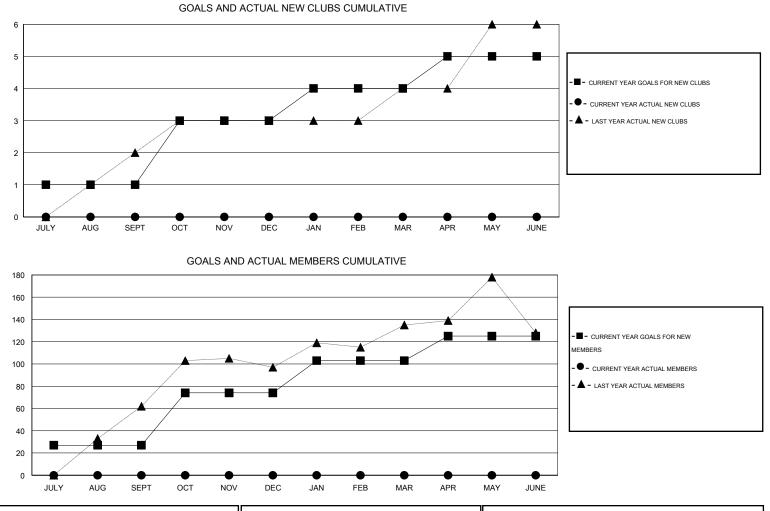

## LOCATION ARAB REP OF EGYPT

GMT CA 6-Afi

|                                            |                  | Clubs             |                  |                  | Members                                    |                    |                                     |                    |                  |  |
|--------------------------------------------|------------------|-------------------|------------------|------------------|--------------------------------------------|--------------------|-------------------------------------|--------------------|------------------|--|
|                                            | RESU             | LTS FOR 2016-2017 |                  |                  | RESULTS FOR 2016-2017                      |                    |                                     |                    |                  |  |
| QUARTER                                    | NEW CLUB<br>GOAL | NEW CLUBS         | DROPPED<br>CLUBS | NET<br>GAIN/LOSS | QUARTER                                    | NEW MEMBER<br>GOAL | CHARTER AND<br>NEW MEMBERS<br>ADDED | DROPPED<br>MEMBERS | NET<br>GAIN/LOSS |  |
| JULY/AUG/SEPT                              | 1                | 0                 | 0<br>0           | 0                | JULY/AUG/SEPT                              | 27<br>47           | 0                                   | 0                  | 0                |  |
| OCT/NOV/DEC<br>JAN/FEB/MAR<br>APR/MAY/JUNE | 1                | 0                 | 0                | 0                | OCT/NOV/DEC<br>JAN/FEB/MAR<br>APR/MAY/JUNE | 29<br>22           | 0                                   | 0                  | 0                |  |